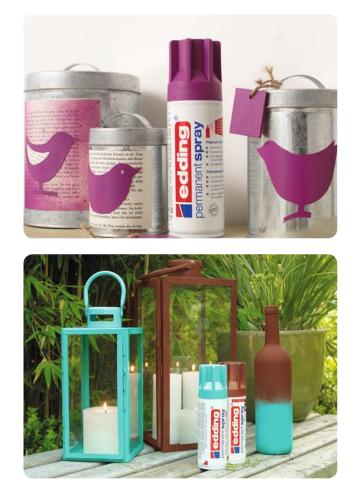

## Whiteboard markers

Always at your service. Thanks to the "no-cap" technology, the whiteboard marker's cap can be left off without drying out, even for a few days at a time. And of course they are perfect for writing and marking on whiteboards. They are also lightfast and quick-drying, with no added butyl acetate. Whiteboard markers are dry-wipeable from virtually all non-porous materials such as enamel, glass and melamine. The range is supplemented by the useful accessory products, which are available individually or in a practical complete set.