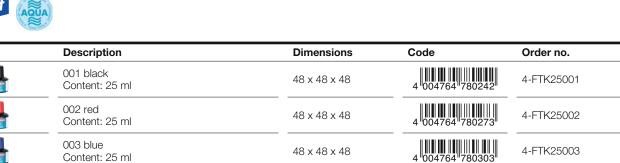

rs. High-quality brand product. Made in Germany.

## edding BMA 1 board cleaner

004 green

Content: 25 ml

Board cleaner for regular thorough cleaning of whiteboards, especially developed to suit the characteristics of edding whiteboard marker ink. Spray bottle with a volume of 250 ml. Handy atomiser spray bottle, biodegradable cleaning fluid.

Ideal solution for regular cleaning of whiteboards. Liquid is biodegradable. Alcoholic strength less than 10%. High-quality brand product. Made in Germany.

| Product | Description                           | Dimensions    | Code            | Order no. |
|---------|---------------------------------------|---------------|-----------------|-----------|
|         | 000 without colour<br>Content: 250 ml | 42 x 42 x 195 | 4 004764 814909 | 4-BMA1    |



48 x 48 x 48









4 004764 780334

4-FTK25004



### edding BMA 2 whiteboard eraser

Board eraser for dry removal of whiteboard markings. With integrated magnetic strip for direct adhesion to the whiteboard. The product can be refilled with edding BMA 4 spare wiper sheets.

Dry and stainless erasing of whiteboard marker markings. Replacable sheets are available. High-quality brand product. Made in Germany.



| Product   | Description        | Dimensions    | Code            | Order no. |
|-----------|--------------------|---------------|-----------------|-----------|
| 1 martine | 000 without colour | 160 x 70 x 45 | 4 004764 816415 | 4-BMA2    |

### edding BMA 3 boardmarker holder

Whiteboard marker holder for the product-specific, horizontal storage of four edding whiteboard mark