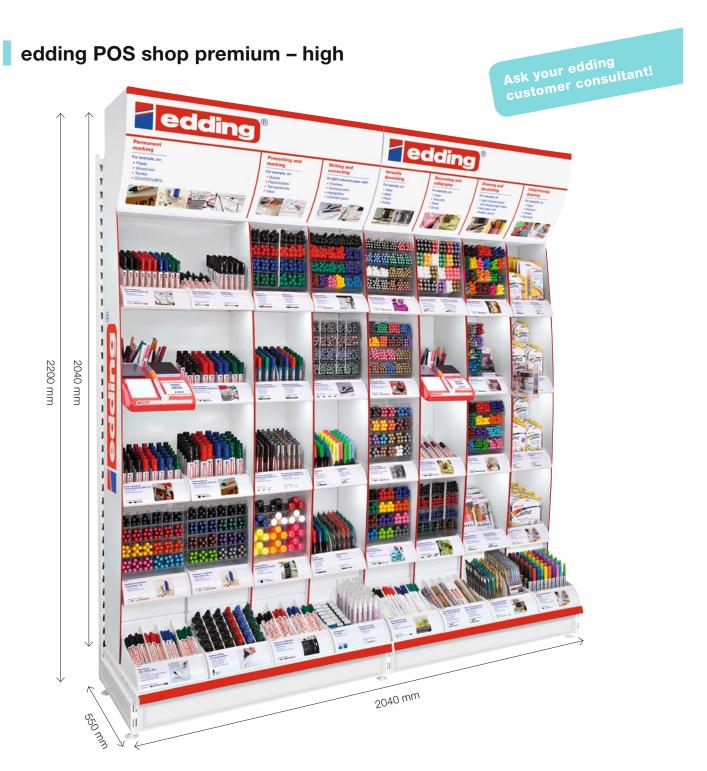

### **Eye-catching POS solutions from edding**

Make your displays more eye-catching and increase your sales as a result! edding has the perfect sales solutions to offer you – from the POS shop and the new edding shelf solution right through to the displays and packagings and the blister packs and clip strips. Find out on the following pages how the edding products will win over your customers and practically sell themselves.

### Promotional, eye-catching, extendible

In addition to a POS shop (in the form of a wall placement and for the aisle area), we are now also supporting you and your revenue figures with the ideal new permanent shelf solution. The carefully considered structure makes it possible: Your customers find what they're looking for quickly and with focus. They receive all the necessary information systematically, leading to purchase decisions and additional purchases. The powerful lighting also makes the displays more eye-catching, and boosts the image while improving the shopping experience.

### edding POS shop standard – medium

With full lighting just like the wall placement, the permanent aisle solution will liven up your shop and ensure lucrative customer satisfaction. The highly attractive initial placement offers you all the benefits of a large POS shop and is therefore perfectly tailored to both your requirements and those of your customers.