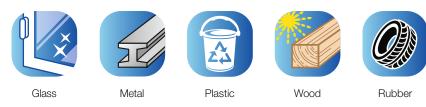

# Overview of application areas\*Image: Second stateImage: Second state<

\* Detailed information in individual product sections

#### edding 750 gloss paint marker

Gloss paint marker for highly opaque, permanent and smudge-proof writing and decorating on smooth and even dark and transparent materials, e.g. glass, metal, plastic and coated paper. The round nib has a stroke width of 2-4 mm. The paint-like pigment ink is quick-drying, weatherproof, extremely lightfast and wear-resistant. Available in 14 different colours. Spare nibs are available. Low-odour ink with no added toluene/xylene. High-quality aluminium barrel.

#### edding 780 gloss paint marker

Gloss paint marker for highly opaque, permanent and smudge-proof writing and decorating on smooth and even dark and transparent materials, e.g. glass, metal, plastic and coated paper. The metal-framed plastic nib has a stroke width of 0.8 mm. The paint-like pigment ink is quick-drying, weatherproof, extremely lightfast and wear-resistant. Available in the colours black, red, blue, green, white, gold, silver and copper. Spare nibs are available. Low-odour ink with no added toluene/xylene. High-quality aluminium barrel.

### edding 750 paint marker

Paint marker for highly opaque and permanent labelling even on dark and transparent materials, e.g. metal, glass and plastic. The round nib has a stroke width of 2-4 mm. The paint-like ink is quick-drying, weatherproof, extremely lightfast and wear-resistant. All colours are heat-resistant up to 400 °C. The colours yellow, orange, white and silver remain visible at up to 1000 °C. The colour white is recommended by Lufthansa Technik. Available in 9 different colours. Spare nibs are available. Low-odour ink with no added toluene/xylene. High-quality aluminium barrel.

#### edding 780 paint marker

Paint marker for fine-lined, highly opaque and permanent labelling even on dark and transparent materials, e.g. metal, glass and plastic. The metal-framed plastic nib has a stroke width of 0.8 mm. The paint-like ink is quick-drying, weatherproof, extremely lightfast and wear-resistant. All colours are heat-resistant up to 400 °C. The colours white and silver remain visible at up to 1000 °C. The colour white is recommended by Lufthansa Technik. Available in the colours black, red, white, gold and silver. Spare nibs are available. Low-odour ink with no added toluene/ xylene. High-quality aluminium barrel.