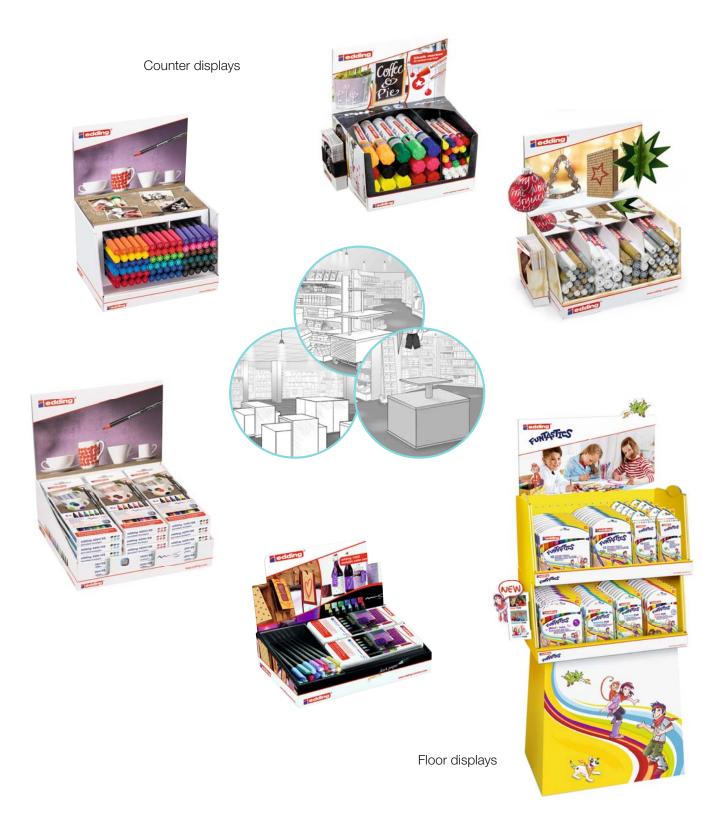

### edding displays

Sales booster and a real inspiration generator at the POS

Whether large or small or in mixed or single-product versions, the large range of display and packaging options provides you with the ideal promotional product measures. The application options of the products in question are clear right from the first glance, making them particularly effective at encouraging purchases.

### edding blister packs and clip strips

Clear, compact and neat

The edding blister cards feature all relevant information about the product. The application options are presented clearly and concisely right from first glance. The clip strips and MMM blister boxes/displays are a flexible and space-saving solution allowing you to use blister cards for cross-selling as well.