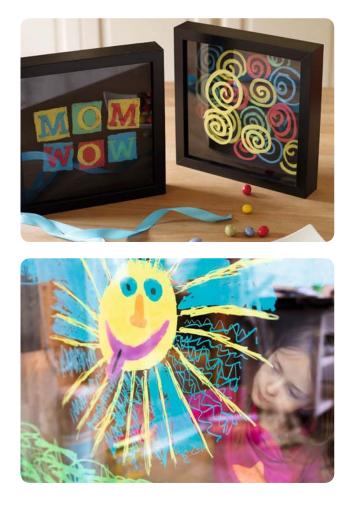

/pen<br>display of 38 assorted<br>The display contains 24 edding 1255<br>calligraphy pens, 14 edding 1455 calligraphy<br>markers, and 24 inspiration brochures<br>edding 1255: stroke width 2.0: 3x 001,<br>2x 017, 2x 046, 1x 018, 1x 025 edding 1255:<br>stroke width 3.5: 3x 001, 2x 017, 2x 046,<br>1x 018, 1x 025 edding 1255: stroke width<br>5.0: 2x 001, 1x 017, 1x 018, 1x 025, 1x 046<br>edding 1455: 4x 001, 3x 017, 3x 046, 2x 018,<br>2x 025 | 180 x 220 x 87 | <b>∥∭∭∭∭∭∭∭∭</b><br>4 <sup>1</sup> 004764 <sup>1</sup> 941933 <sup>1</sup> | 4-51538   |



## Window pens for children

Bring children's imaginations to life. The simple handling makes it really easy for children to develop their creativity. The strong and vibrant colours make drawings stand out on a wide range of different materials.



#### Overview of application areas



Glass



[

Dark paper



### edding 16 FUNTASTICS WINDOW FUN window marker for children

Children's window pen for opaque and luminous drawing fun on glass, windows, mirrors and dark paper surfaces. The paste nib has a stroke width of 2-6 mm. The water-based ink can be wiped off with water from almost all surfaces leaving no residue, and also washed out of most textiles at 60 °C. Complies with the CE mark for child-friendly toys. Available in the colours red, yellow, brown, light blue and neon green.

Wipeable drawing fun on smooth surfaces in brilliant colours. Paste in stable barrel to prevent from breaking can be twisted out when needed. Due to their simple handling, these pens are ideal for children. Can be washed out of most textiles at 60 °C.