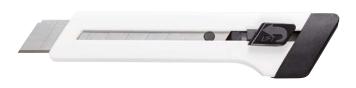

he casing colours black and white. The product is refillable.



Handy pocket format. Easy handling. High-quality brand product. Made in Germany.



| Product | Description | Dimensions    | Code            | Order no. |
|---------|-------------|---------------|-----------------|-----------|
|         | 001 black   | 125 x 20 x 15 | 4 004764 015771 | 4-M9001   |
|         | 049 white   | 125 x 20 x 15 | 4 004764 382293 | 4-M9049   |



### edding M 18 cutter

Handy cutter with clip - for all types of everyday cutting jobs, including tail-piece with slot for safely snapping off blunt blade sections. One blade corresponds to 8 cutters. Available in the casing colours black and white. The product is refillable.

Handy robust model. Easy handling. High-quality brand product. Made in Germany.





| Product | Description | Dimensions    | Code            | Order no. |
|---------|-------------|---------------|-----------------|-----------|
|         | 001 black   | 143 x 32 x 15 | 4 004764 015740 | 4-M18001  |
|         | 049 white   | 143 x 32 x 15 | 4 004764 328253 | 4-M18049  |



### edding CB 9 spare blades

Spare blades for edding cutter M 9. One blade corresponds to 13 cutters.

Refill solution to prolong lifespan of edding M 9 cutter. Spare blades for edding cutters MP 9 and M 9. High-quality brand product. Made in Germany.





| Product | Description        | Dimensions  | Code            | Order no. |
|---------|--------------------|-------------|-----------------|-----------|
|         | 000 without colour | 100 x 9 x 1 | 4 004764 323104 | 4-CB9     |

### edding CB 1