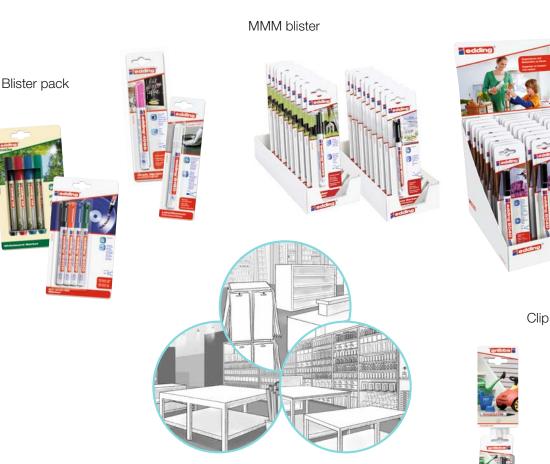

### edding blister packs and clip strips

Clear, compact and neat

The edding blister cards feature all relevant information about the product. The application options are presented clearly and concisely right from first glance. The clip strips and MMM blister boxes/displays are a flexible and space-saving solution allowing you to use blister cards for cross-selling as well.

210 mm

The blister packs of selected markers, writing utensils and office products are available in three different dimensions: