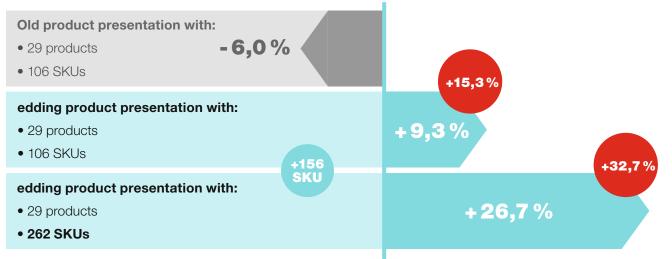

### **Great practical performance – POS solutions** from edding

Clear growth with the new edding product presentation assessed based on sales figures:\*

Growth in sell-out figures based on piece number

### Almost 90 % of your professional colleagues recommend the new edding POS shop:\*\*

83 % describe a positive effect on their business as a result of the new edding POS shop.\*\*

- 75 % of those surveyed spoke of up to 30% more sales/revenue with regard to edding products.\*\*
- **90 %** of the shop operators are **satisfied** with the **newly listed product categories, products** and the **additionally listed colours.\*\***

### **94** % of shoppers think the edding POS shop is very good or good:\*\*

Increase your sales with the edding goods presentation!

85 % of customers quickly find what they are looking for.\*\*
89 % of those surveyed rated the orientation of the edding POS shop as very good or good.\*\*
50 % of shoppers discovered new pens or applications from edding.\*\*

<sup>\*</sup> Evaluation of the sell-out figures for a German department chain store/measurement period: n+5 (time of conversion = n) plus 5 months/comparison of 7 branches of a German department chain store with a new edding POS shop presentation versus the old presentation, measurement period 2014/2015, scanner data based on SKU quantities.

<sup>\*\*</sup> Study source: Bormann & Gordon on behalf of edding International GmbH: POS Shopper & Dealer Study "edding POS Shop Test", findings from December 2014 Survey of 309 end consumers (buyers and non-buyers) as well as 36 owners of specialist writing utensil shops in Germany, Belgium and the Netherlands