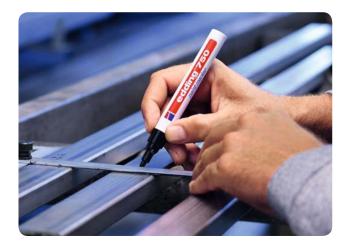

### **Paint markers**

Perfect for highly opaque marking and permanent labelling. These paint markers have excellent adhesive properties, and thanks to their waterproof, quick-drying ink are extremely wear-resistant on smooth, dark and transparent materials. edding 750, 751 and 780 paint markers are heat-resistant up to 400 °C. Colours 005–010, 049 and 054 remain visible at up to 1000 °C. No added toluene/xylene.

### edding 750 paint marker

Paint marker for highly opaque and permanent labelling even on dark and transparent materials, e.g. metal, glass and plastic. The round nib has a stroke width of 2-4 mm. The paint-like ink is quick-drying, weatherproof, extremely lightfast and wear-resistant. All colours are heat-resistant up to 400 °C. The colours yellow, orange, white and silver remain visible at up to 1000 °C. The colour white is recommended by Lufthansa Technik. Available in 9 different colours. Spare nibs are available. Low-odour ink with no added toluene/xylene. High-quality aluminium barrel.