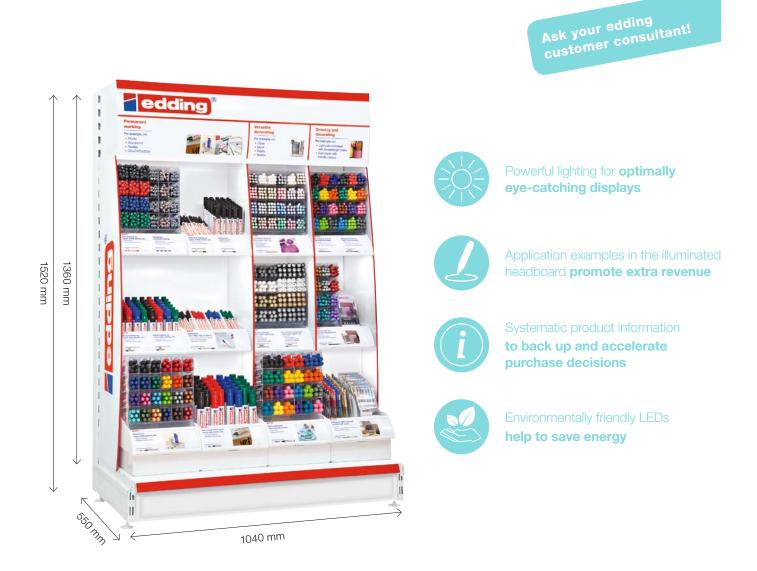

### Promotional, eye-catching, extendible

In addition to a POS shop (in the form of a wall placement and for the aisle area), we are now also supporting you and your revenue figures with the ideal new permanent shelf solution. The carefully considered structure makes it possible: Your customers find what they're looking for quickly and with focus. They receive all the necessary information systematically, leading to purchase decisions and additional purchases. The powerful lighting also makes the displays more eye-catching, and boosts the image while improving the shopping experience.

### edding POS shelf solution

The new POS shelf solution can be easily adapted to the available space and to almost every trade shelf solution with excellent flexibility. The lighting makes the displays much more eye-catching. Thanks to the carefully considered orientation, your customers receive all the necessary information systematically and feel compelled to make additional purchases both within and outside of the particular category.