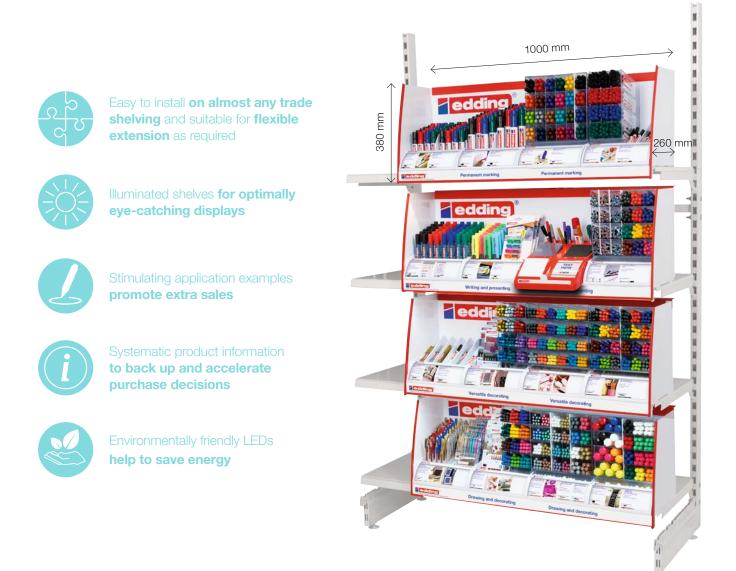

### Promotional, eye-catching, extendible

In addition to a POS shop (in the form of a wall placement and for the aisle area), we are now also supporting you and your revenue figures with the ideal new permanent shelf solution. The carefully considered structure makes it possible: Your customers find what they're looking for quickly and with focus. They receive all the necessary information systematically, leading to purchase decisions and additional purchases. The powerful lighting also makes the displays more eye-catching, and boosts the image while improving the shopping experience.

### edding POS shelf solution

The new POS shelf solution can be easily adapted to the available space and to almost every trade shelf solution with excellent flexibility. The lighting makes the displays much more eye-catching. Thanks to the carefully considered orientation, your customers receive all the necessary information systematically and feel compelled to make additional purchases both within and outside of the particular category.