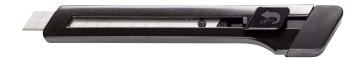

----------|
|         | edding 5200 permanent spray<br>sprayhead set<br>000 | 140 x 65 x 20 | 4 '004764 '971527' | 4-SC5200N |



## Cutters and spare blades

Better cutting made easy. Perfectly master any day-to-day cutting tasks with these handy cutters. Include spare blades.

| edding M 9 cutter         | . 198 |
|---------------------------|-------|
| edding M 18 cutter        | . 199 |
| edding CB 9 spare blades  | . 200 |
| edding CB 18 spare blades | . 200 |





### Overview of application areas





### edding M 9 cutter

Small, handy cutter with clip - for all types of everyday cutting jobs, including tail-piece with slot for safely snapping off blunt blade sections. One blade corresponds to 13 cutters. Available in the casing colours black and white. The product is refillable.



Handy pocket format. Easy handling. High-quality brand product. Made in Germany.



| Product | Description | Dimensions    | Code            | Order no. |
|---------|-------------|---------------|-----------------|-----------|
|         | 001 black   | 125 x 20 x 15 | 4 004764 015771 | 4-M9001   |
|         | 049 white   | 125 x 20 x 15 | 4 004764 382293 | 4-M9049   |



### edding M 18 cutter

Handy cutter with clip - for all types of everyday cutting jobs, including tail-piece with slot for safely snapping off blunt blade sections. One blade corresponds to 8 cutters. Available in the casing colours black and white. The product is refillable.

Handy robust model. Easy handling. High-quality brand product. Made in Germany.





| Product | Description | Dimensions    | Code            |