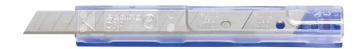

with slot for safely snapping off blunt blade sections. One blade corresponds to 8 cutters. Available in the casing colours black and white. The product is refillable.

Handy robust model. Easy handling. High-quality brand product. Made in Germany.





| Product | Description | Dimensions    | Code            | Order no. |
|---------|-------------|---------------|-----------------|-----------|
|         | 001 black   | 143 x 32 x 15 | 4 004764 015740 | 4-M18001  |
|         | 049 white   | 143 x 32 x 15 | 4 004764 328253 | 4-M18049  |



### edding CB 9 spare blades

Spare blades for edding cutter M 9. One blade corresponds to 13 cutters.

Refill solution to prolong lifespan of edding M 9 cutter. Spare blades for edding cutters MP 9 and M 9. High-quality brand product. Made in Germany.





| Product | Description        | Dimensions  | Code            | Order no. |
|---------|--------------------|-------------|-----------------|-----------|
|         | 000 without colour | 100 x 9 x 1 | 4 004764 323104 | 4-CB9     |

### edding CB 18 spare blades

Spare blades for edding cutter M 18. One blade corresponds to 8 cutters.

Refill solution to prolong lifespan of edding M 18 cutter. Spare blades for edding cutters M 18 and ML 18. High-quality brand product. Made in Germany.





| Product | Description        | Dimensions   | Code            | Order no. |
|---------|--------------------|--------------|-----------------|-----------|
|         | 000 without colour | 110 x 19 x 1 | 4 004764 323500 | 4-CB18    |



## Spare parts, inks and accessories

From empty to full. Simple,