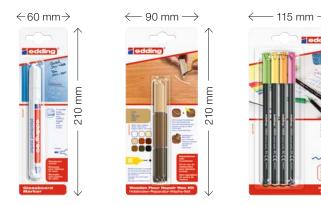

210 mm

The blister packs of selected markers, writing utensils and office products are available in three different dimensions: