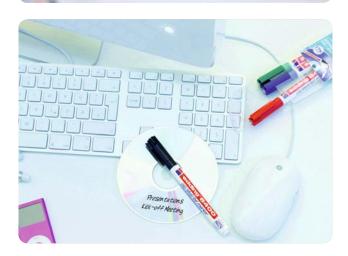

#### edding retract 11 permanent marker

Permanent marker with push-button mechanism for one-handed operations - for marking and labelling almost all materials, e.g. paper, cardboard, metal, glass, plastic and wood. The round nib has a stroke width of 1.5-3 mm. The permanent marker does not have a cap; the nib is extended or retracted by simply pressing on the push-button. The seal system prevents the marker from drying out when the nib is extended. Waterproof and wear-resistant on almost all surfaces. Available in the colours black, red, blue and green. The product is refillable. Low-odour ink with no added toluene/xylene.

Pushbutton-mechanism enables one-handed use for quick, convenient and long lasting marking. Ready to use. Practical clip prevents rolling away and can be secured on clothes and objects. Push-button mechanism - no cap to lose. No stains on clothes or hands. High-quality brand product.

| Product          | Description                                                     | Dimensions    | Code            | Order no.   |
|------------------|-----------------------------------------------------------------|---------------|-----------------|-------------|
| edding ratead to | 001 black                                                       | 145 x 18 x 22 | 4 004764 869503 | 4-11001     |
| edding retract t | 002 red                                                         | 145 x 18 x 22 | 4 004764 869510 | 4-11002     |
| edding retreat ( | 003 blue                                                        | 145 x 18 x 22 | 4 004764 869527 | 4-11003     |
| edding vetraat t | 004 green                                                       | 145 x 18 x 22 | 4 004764 869534 | 4-11004     |
|                  | edding retract 11 permanent marker<br>blister of 1 black<br>001 | 210 x 60 x 19 | 4 004764 894376 | 4-11-1-4001 |
|                  | edding retract 11 permanent marker<br>blister of 1 red<br>002   | 210 x 60 x 19 | 4 004764 875801 | 4-11-1-1002 |